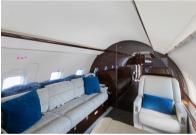

## Challenger 604 N372MZ

The Bombardier Challenger 604 has established a proven track record for dependability, reliability, and outstanding value. Offering one of the widest cabins of any true business jet available today, stand-up room of over six feet, and a passive noise insulation system, it provides superior cabin comfort for its passengers with coast to coast capability.