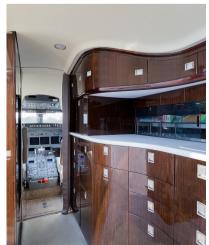

## Challenger 604 N372MZ

The Bombardier Challenger 604 has established a proven track record for dependability, reliability, and outstanding value. Offering one of the widest cabins of any true business jet available today, stand-up room of over six feet, and a passive noise insulation system, it provides superior cabin comfort for its passengers with coast to coast capability.