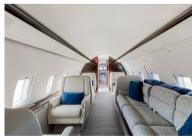

## Challenger 604 N372MZ

The Bombardier Challenger 604 has established a proven track record for dependability, reliability, and outstanding value. Offering one of the widest cabins of any true business jet available today, stand-up room of over six feet, and a passive noise insulation system, it provides superior cabin comfort for its passengers with coast to coast capability.