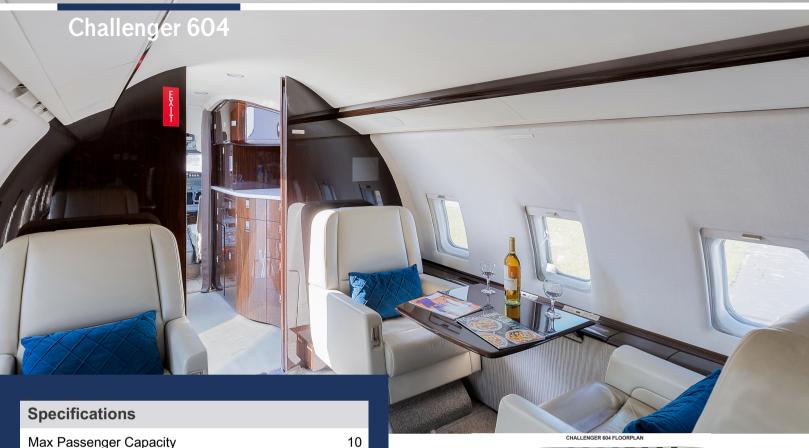

## Challenger 604 N372MZ

The Bombardier Challenger 604 has established a proven track record for dependability, reliability, and outstanding value. Offering one of the widest cabins of any true business jet available today, stand-up room of over six feet, and a passive noise insulation system, it provides superior cabin comfort for its passengers with coast to coast capability.