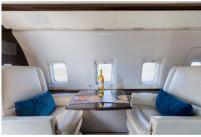

## Challenger 604 N372MZ

The Bombardier Challenger 604 has established a proven track record for dependability, reliability, and outstanding value. Offering one of the widest cabins of any true business jet available today, stand-up room of over six feet, and a passive noise insulation system, it provides superior cabin comfort for its passengers with coast to coast capability.